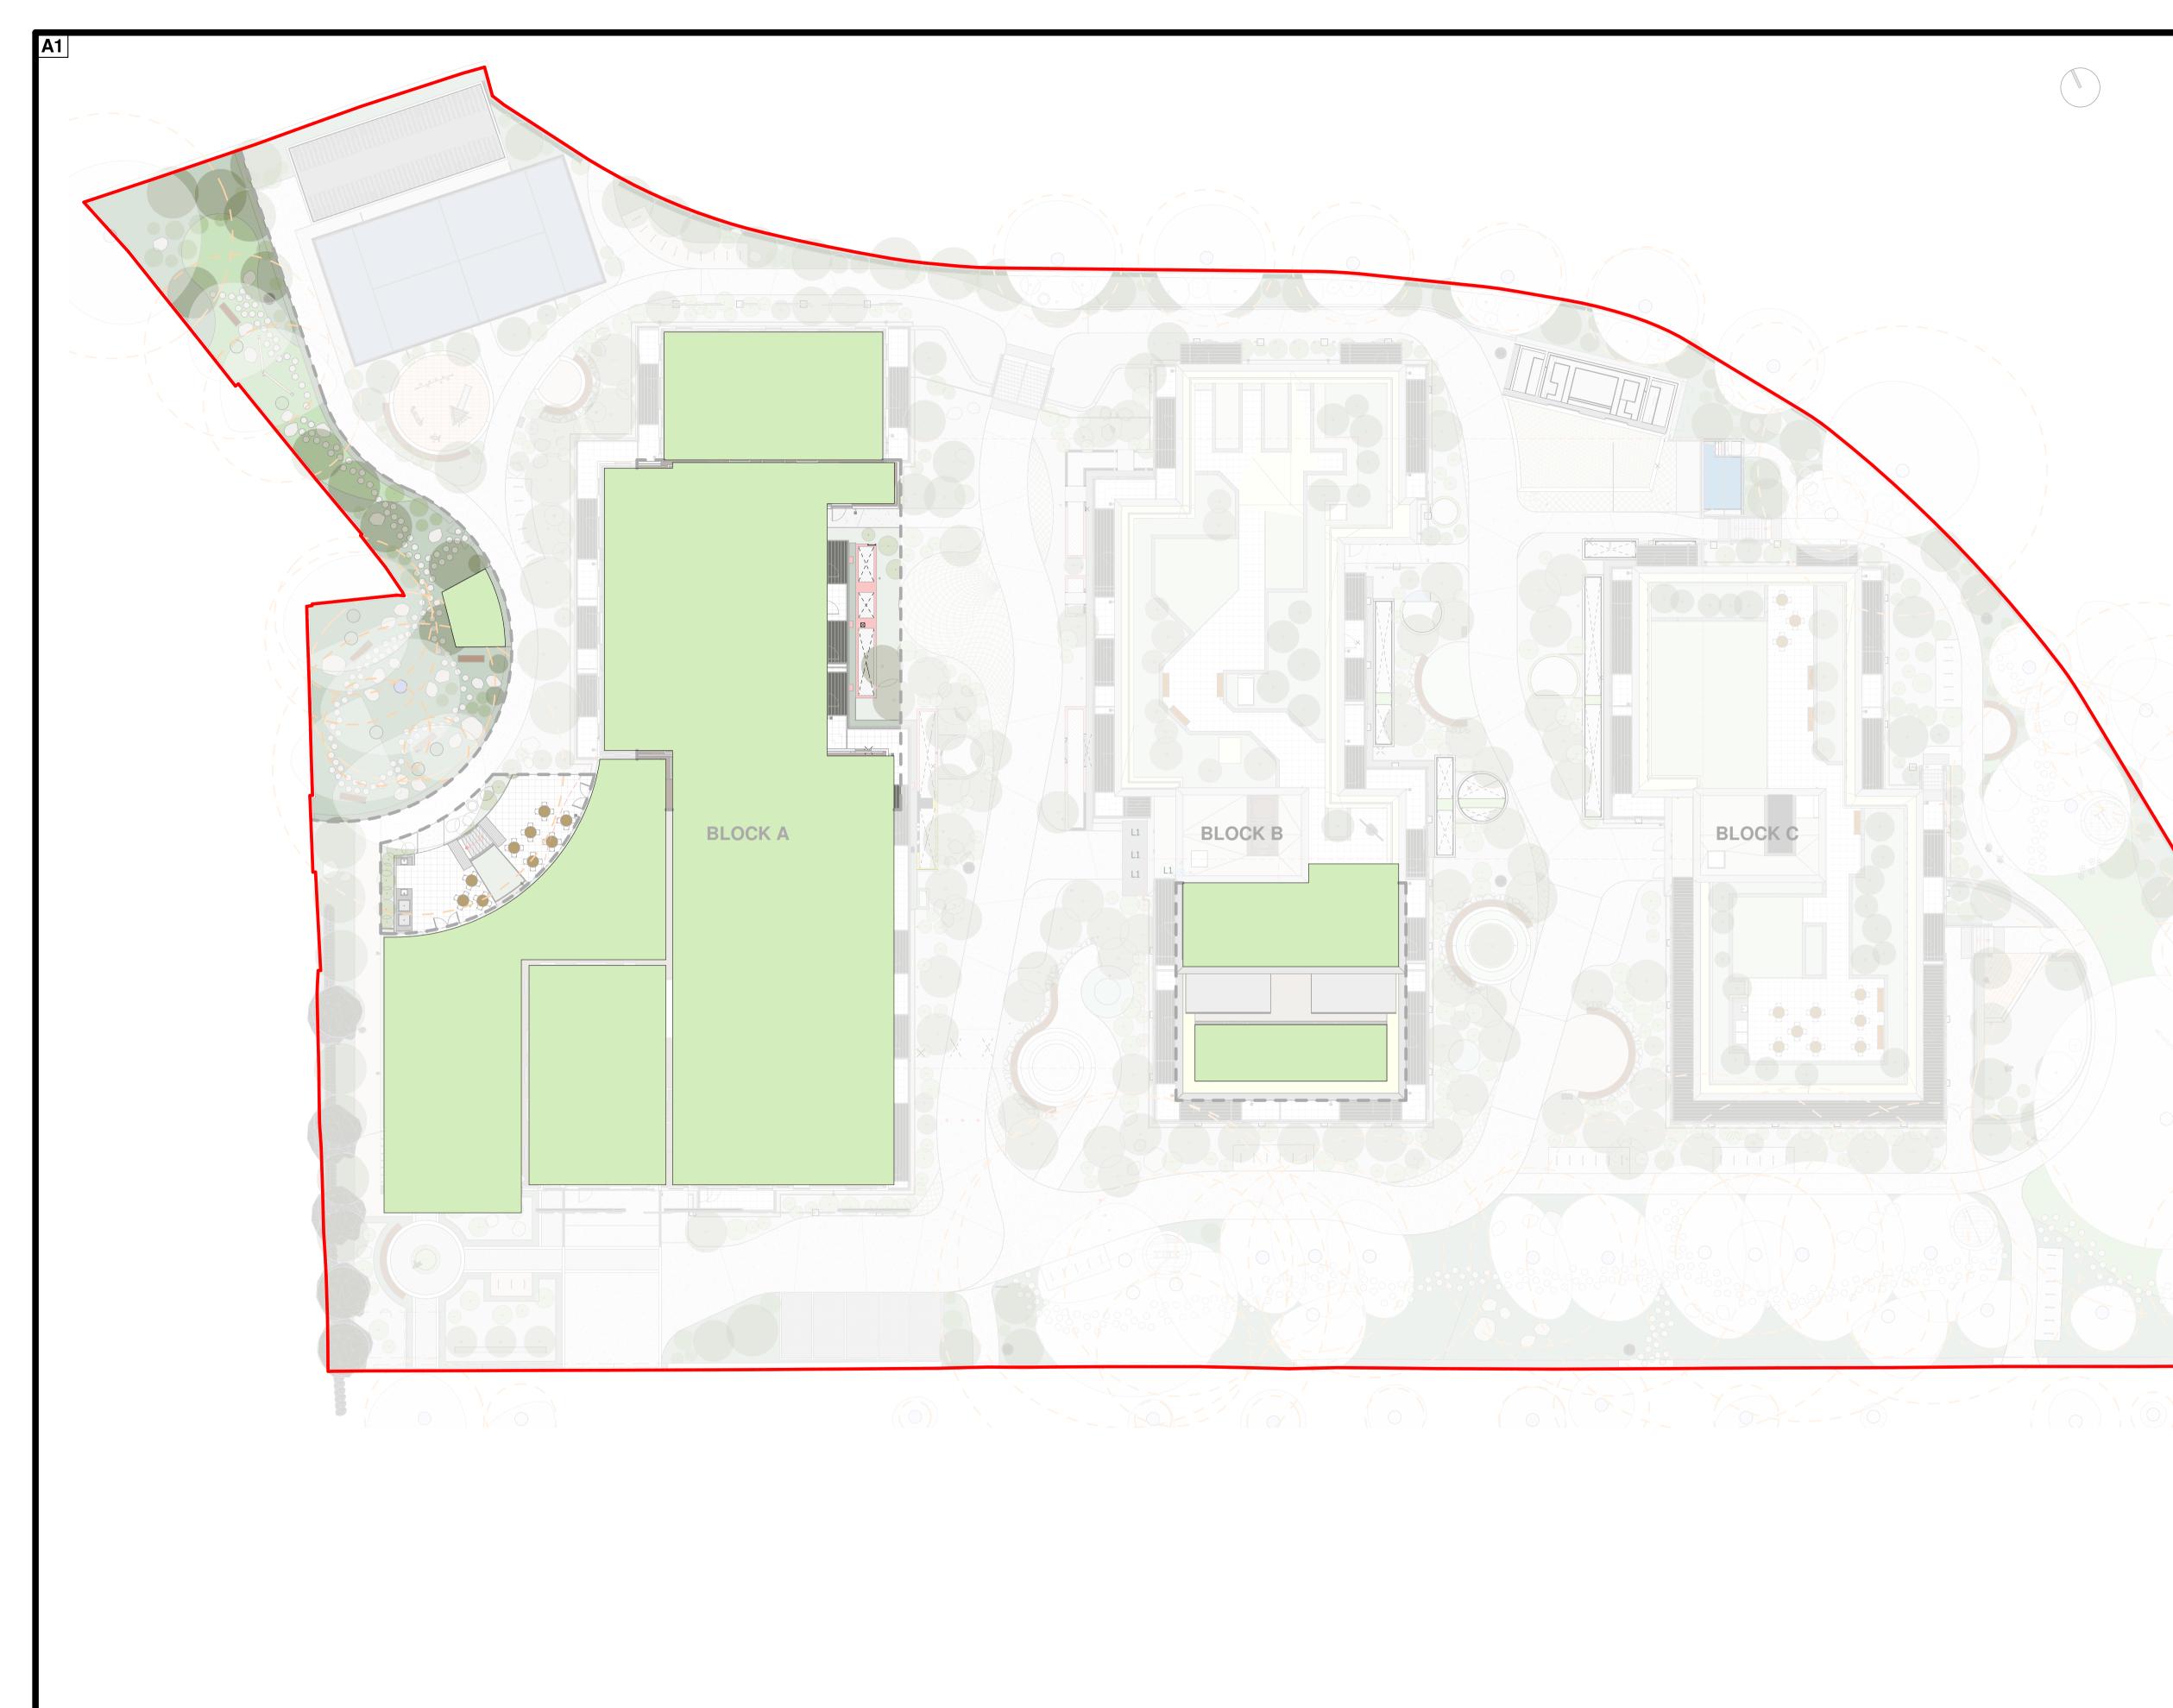

| <br>LEGEND                    |
|-------------------------------|
| <br>SITE BOUNDARY             |
| AREA OF GREEN ROOF            |
| EXPOSED CONCRETE PAVING       |
| TERRACE PAVING                |
| PROPOSED EXTENSIVE GREEN ROOF |
| COMPACTED GRAVEL              |
| PROPOSED TREES                |

## PROPOSED ROOF AREAS

| BUILDING A                     |                     |
|--------------------------------|---------------------|
| ROOF AREA:                     | 1789 m²             |
| GREEN ROOF AREA:               | 1626 m <sup>2</sup> |
| PROORTION OF PGREEN ROOF AREA: | 90 %                |
| BUILDING B                     |                     |
| ROOF AREA:                     | 1015 m <sup>2</sup> |
| GREEN ROOF AREA:               | 657 m²              |
| PROORTION OF PGREEN ROOF AREA: | 65 %                |
| BUILDING C                     |                     |
| ROOF AREA:                     | 719 m²              |
| GREEN ROOF AREA:               | 384 m²              |
| PROORTION OF PGREEN ROOF AREA: | 53 %                |
| OVERALL SITE                   |                     |
| ROOF AREA:                     | 3523 m²             |
| GREEN ROOF AREA:               | 2744 m <sup>2</sup> |
| PROORTION OF PGREEN ROOF AREA: | 76 %                |
|                                |                     |