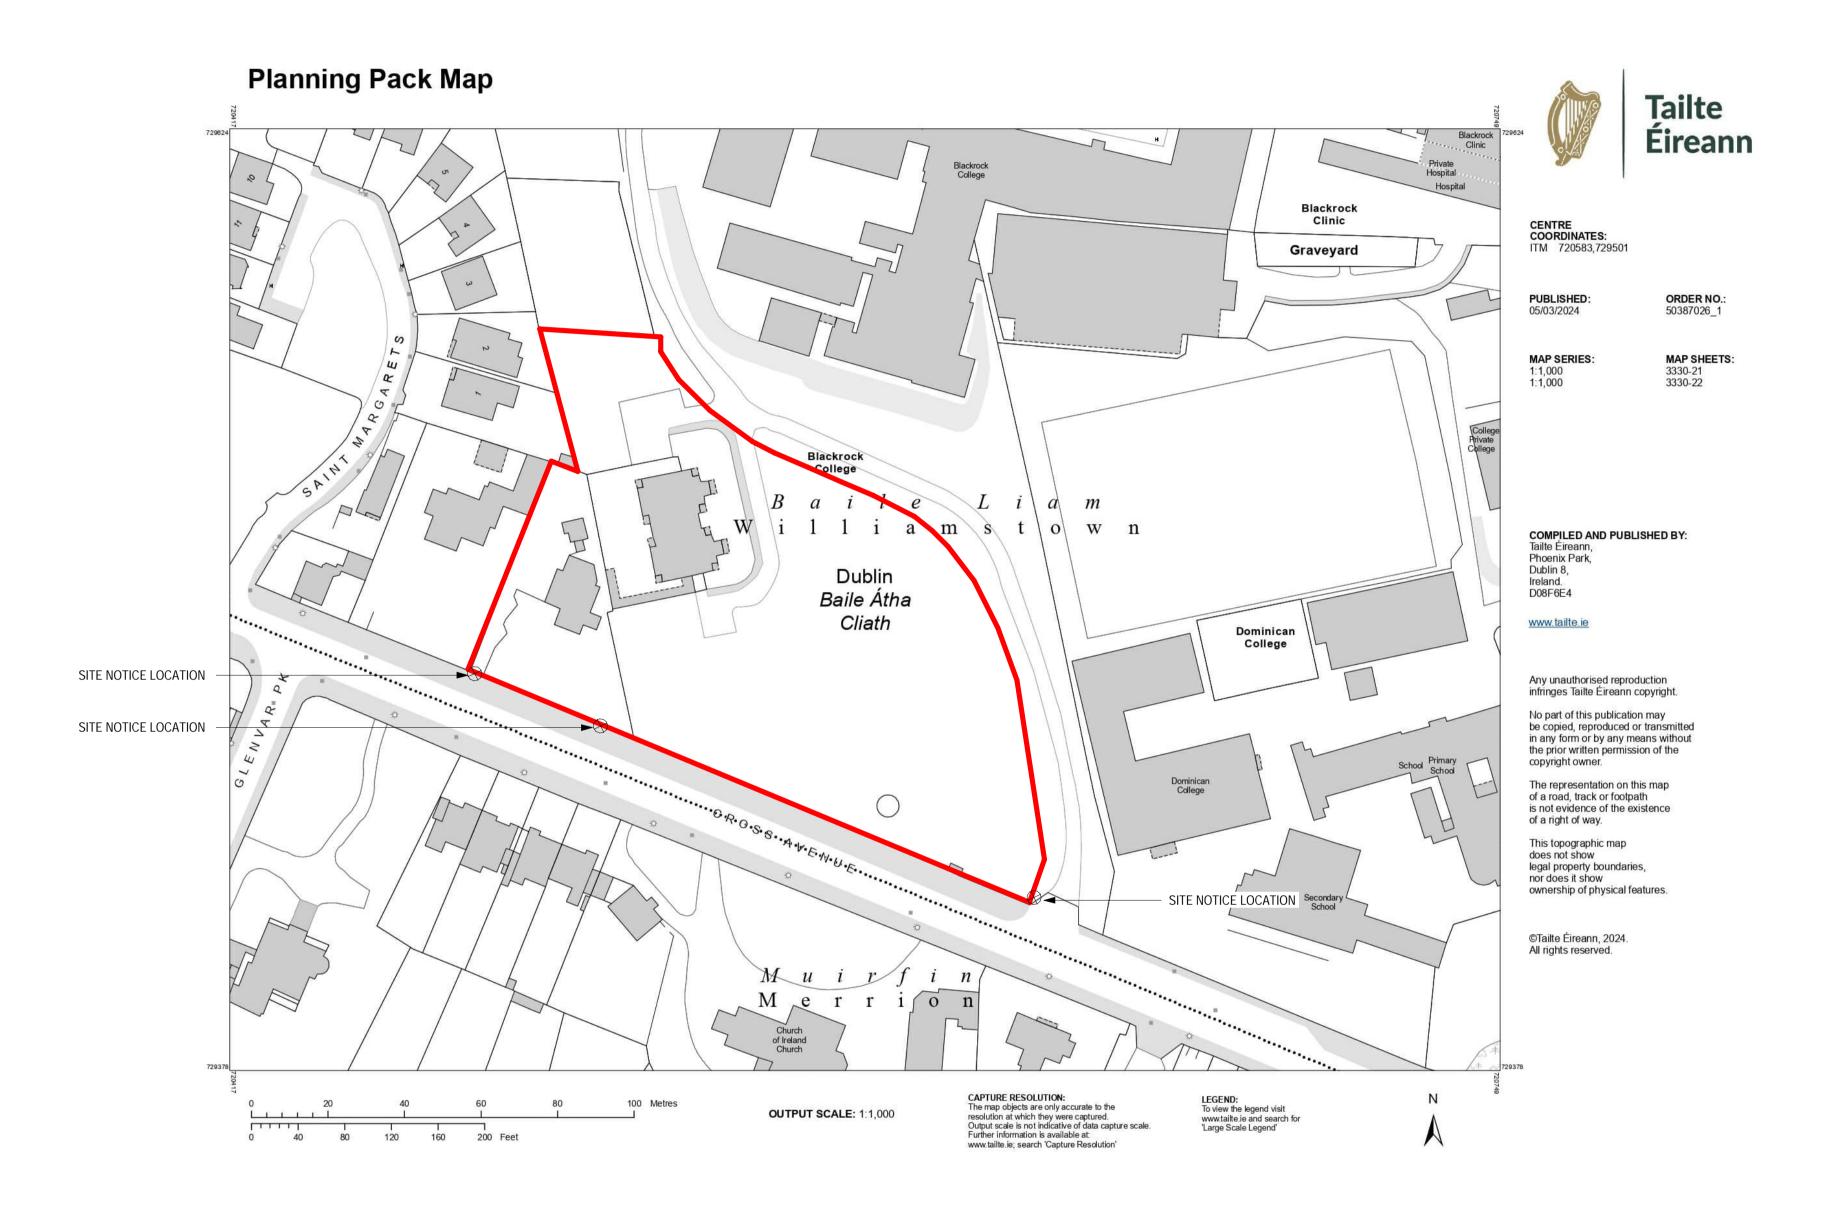

ONLY FOR REFERENCE WITH PLAN DRAWINGS LICENCE NUMBER CYAL50352727

Project: Title:

Stage: **PLANNING** 

1 PLAYERS LAND LIMITED CROSS AVENUE, BLACKROCK SITE LOCATION PLAN MC CAULEY DAYE O'CONNELL ARCHITECTS Status: S2 - FOR INFORMATION

11 Merrion Square, Dublin 2, Ireland Sheet No.: 1320-MDO-XX-XX-DR-A-01002 Telephone: +353 (0)1 400 4171 info@mdo.ie | www.mdo.ie Scale as: 1:1000 @ A1 Current Rev.: P4 Project No.: 1320

C:\Users\aryan\Documents\1320-MDO-ZZ-ZZ-M3-A-00002\_Base Building Model\_MDO-Aryan.rvt